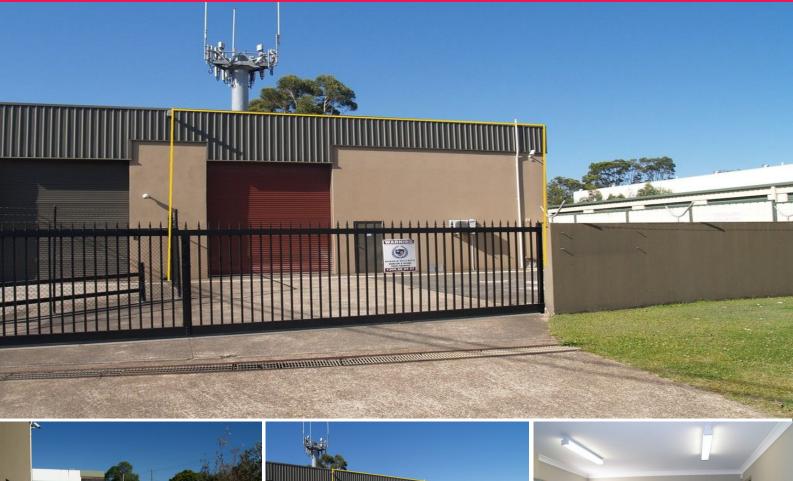

## **Secure Gated Site**

- 190m2\* floor area incl office / reception
- New air conditioned office with internal amenities
- Lockable yard with automatic security gates
- Very clean and well presented space
- Suit distribution or light manufacturing
- Hard to find a property as good as this in Burleigh