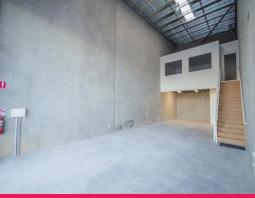

### **Brand New Industrial Warehouse With Exposure**

- \* 153m2\*
- \* Including 34m2\* first floor & additional 15m2\* canopy
- \* Brand new industrial unit
- \* Amenities onsite
- \* Low Body Corporate
- \* High internal clearance
- \* Onsite parking and street parking
- \* Modern concrete tilt warehouse constructions
- \* Easy vehicle access with high roller doors and wide driveways for trucks and trailers
- \* Central location in the heart of Molendinar/Ashmore
- \* Easy access to Smith Street and M1 Motorway
- \* Call today Won't last long!