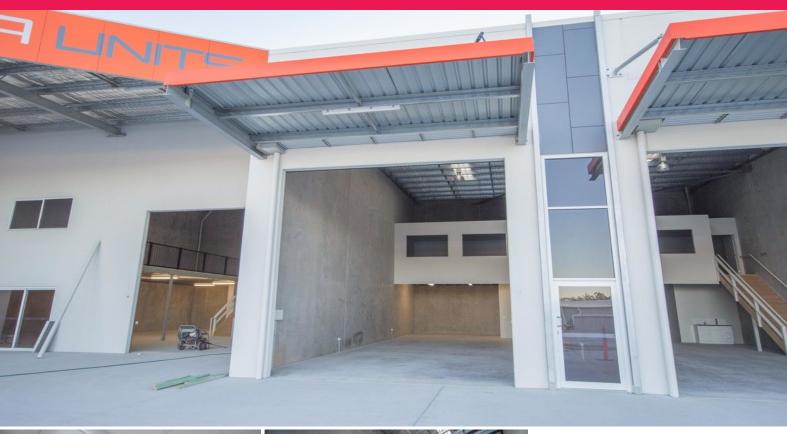

### **Brand New Industrial Warehouse With Exposure**

- \* 153m2\*
- \* Including 34m2\* first floor & additional 15m2\* canopy
- \* Brand new industrial unit
- \* Amenities onsite
- \* Low Body Corporate
- \* High internal clearance
- \* Onsite parking and street parking
- \* Modern concrete tilt warehouse constructions
- \* Easy vehicle access with high roller doors and wide driveways for trucks and trailers
- \* Central location in the heart of Molendinar/Ashmore
- \* Easy access to Smith Street and M1 Motorway
- \* Call today Won't last long!