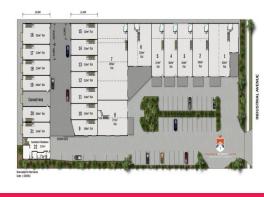

### **Brand New Industrial Warehouse With Exposure**

- \* 153m2\*
- \* Including 34m2\* first floor & additional 15m2\* canopy
- \* Brand new industrial unit
- \* Amenities onsite
- \* Low Body Corporate
- \* High internal clearance
- \* Onsite parking and street parking
- \* Modern concrete tilt warehouse constructions
- \* Easy vehicle access with high roller doors and wide driveways for trucks and trailers
- \* Central location in the heart of Molendinar/Ashmore
- \* Easy access to Smith Street and M1 Motorway
- \* Call today Won't last long!