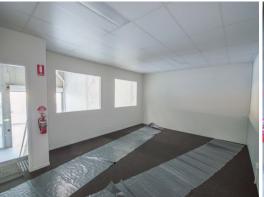

### **Brand New Industrial Warehouse With Exposure**

- \* 153m2\*
- \* Including 34m2\* first floor & additional 15m2\* canopy
- \* Brand new industrial unit
- \* Amenities onsite
- \* Low Body Corporate
- \* High internal clearance
- \* Onsite parking and street parking
- \* Modern concrete tilt warehouse constructions
- \* Easy vehicle access with high roller doors and wide driveways for trucks and trailers
- \* Central location in the heart of Molendinar/Ashmore
- \* Easy access to Smith Street and M1 Motorway
- \* Call today Won't last long!