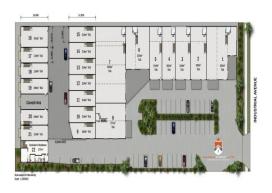

### **Brand New Industrial Warehouse With Exposure**

- \* 288m2<sup>3</sup>
- \* Including 81m2\* first floor & 15m2\* canopy
- \* Brand new industrial unit
- \* Amenities onsite
- \* Low Body Corporate
- \* High internal clearance
- \* Onsite parking and street parking
- \* Modern concrete tilt warehouse constructions
- \* Easy vehicle access with high roller doors and wide driveways for trucks and trailers
- \* Central location in the heart of Molendinar/Ashmore
- \* Easy access to Smith Street and M1 Motorway
- \* Call today Won't last long!