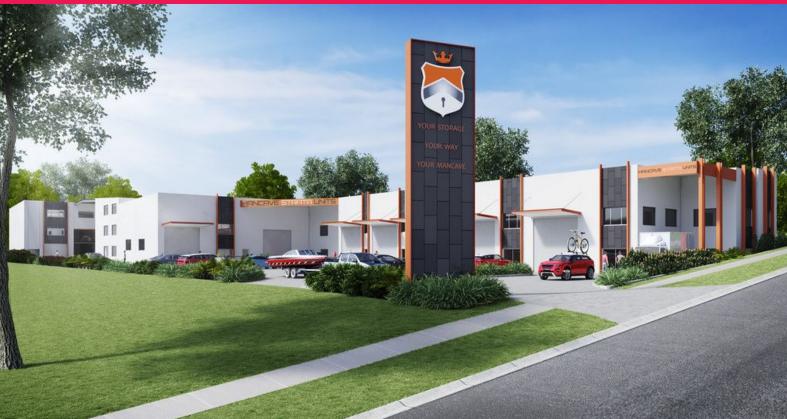

### **Brand New Industrial Warehouse With Exposure**

- \* 288m2<sup>3</sup>
- \* Including 81m2\* first floor & 15m2\* canopy
- \* Brand new industrial unit
- \* Amenities onsite
- \* Low Body Corporate
- \* High internal clearance
- \* Onsite parking and street parking
- \* Modern concrete tilt warehouse constructions
- \* Easy vehicle access with high roller doors and wide driveways for trucks and trailers
- \* Central location in the heart of Molendinar/Ashmore
- \* Easy access to Smith Street and M1 Motorway
- \* Call today Won't last long!