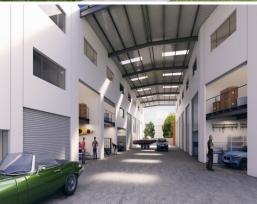

### **Brand New Industrial Warehouse With Exposure**

- \* 288m2<sup>3</sup>
- \* Including 81m2\* first floor & 15m2\* canopy
- \* Brand new industrial unit
- \* Amenities onsite
- \* Low Body Corporate
- \* High internal clearance
- \* Onsite parking and street parking
- \* Modern concrete tilt warehouse constructions
- \* Easy vehicle access with high roller doors and wide driveways for trucks and trailers
- \* Central location in the heart of Molendinar/Ashmore
- \* Easy access to Smith Street and M1 Motorway
- \* Call today Won't last long!