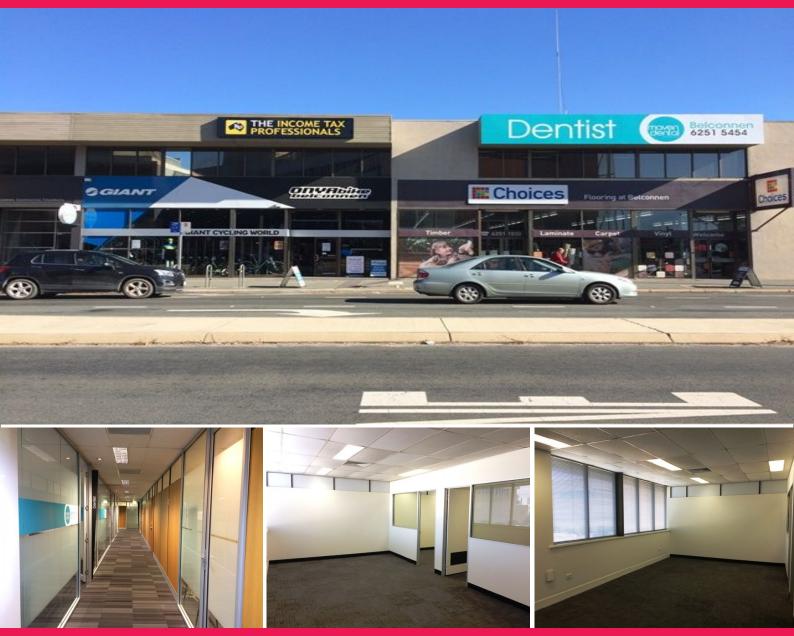

59-69 Lathlain Street, Belconnen ACT 2617

## **Central Belconnen - Excellent Location**

The Belconnen Commercial Chambers is in an excellent location, within easy walking distance to the bus interchange, Belconnen Shopping Centre, and the new Health Commission. The first floor has a communal kitchen, male/female toilets and a shower. Approximately 81sq, it is fitted out with two offices and an open plan area. There is also the potential to lease a car park at an additional rate.

Please contact Michael Burke on 0418 688 399 for further information.

Offices

FOR LEASE

\$25,000

81sqm

NABERS Energy Rating