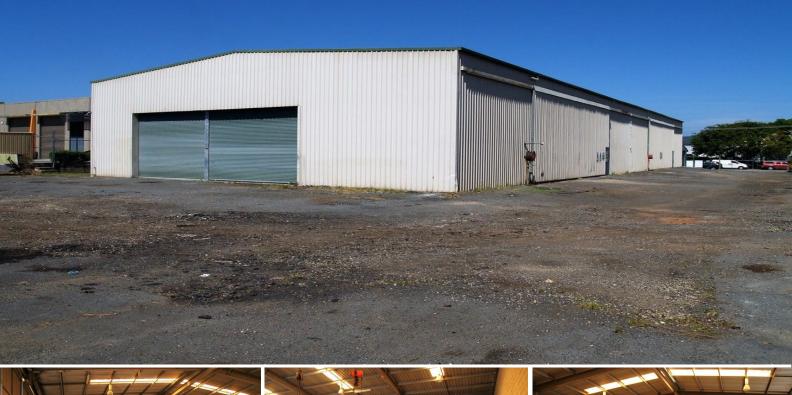

## Strata Unit in Freestanding Building

- 450m2\* industrial unit in quiet location
- High clearance building with 3 entry doors
- Good access with hardstand area at rear
- Vacant possession
- Easily accessible via Tweed Valley Way