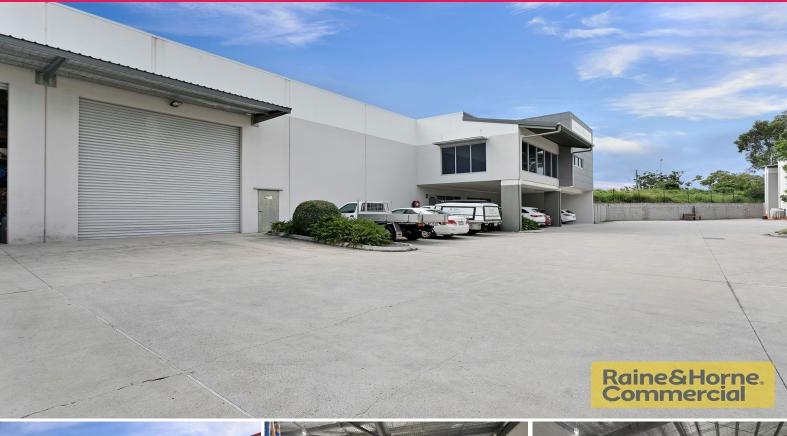

### **Prime Corner Location**

Raine & Horne Commercial is pleased to present Unit 11/20 Archerfield Road, Darra for Lease.

Situated approximately 16 radial kilometres from the Brisbane CBD, the property is ideally located offering excellent access to all major southern Brisbane transport routes (Ipswich Mwy, Logan Mwy & Centenary Hwy).

- \* 320sqm of ground floor office and warehouse
- \* 238sqm clearspan warehouse, approx. 7.3m internal height
- \* 82sqm of office, partially partitioned. Can be reconfigured to suit
- \* Air conditioned, alarm system, data cabled, kitchenette & amenities.
- \* Electric container height roller door, 3 phase power, whirlybirds
- \* Racking system available
- \* Designated parking &