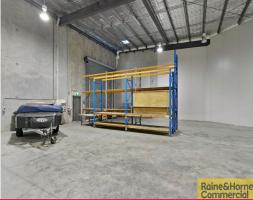

- \* 320sqm of ground floor office and warehouse
- \* 238sqm clearspan warehouse, approx. 7.3m internal height
- \* 82sqm of office, partially partitioned. Can be reconfigured to suit
- \* Air conditioned, alarm system, data cabled, kitchenette & amenities.
- \* Electric container height roller door, 3 phase power, whirlybirds
- \* Racking system available
- \* Designated parking &