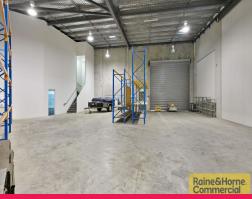

- \* 320sqm of ground floor office and warehouse
- \* 238sqm clearspan warehouse, approx. 7.3m internal height
- \* 82sqm of office, partially partitioned. Can be reconfigured to suit
- \* Air conditioned, alarm system, data cabled, kitchenette & amenities.
- \* Electric container height roller door, 3 phase power, whirlybirds
- \* Racking system available
- \* Designated parking &