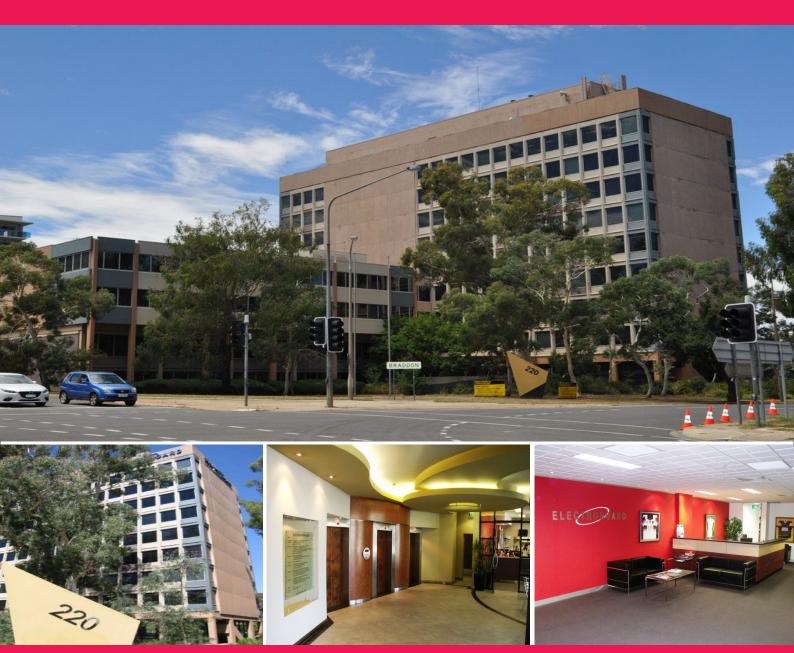

Lvl 2/220 Northbourne Avenue, Braddon ACT 2612

## **Modern Fitted Out Offices - Quality Building**

220 Northbourne Ave is a quality building which is located on the corner of Northbourne and MacArthur Ave in Braddon. This building is an 8 storey office complex with a three level annex. Available for lease on level 2 is a space of 648m2 of fully fitted out office space which includes work stations. There is a quality caf? located on the ground floor, and the property has a large car park with ample car park with ample and parking available for tenants, and visitors. Opportunity for signage rights.

Available Now:

Offices

FOR LEASE

Price Upon Application

648sqm

NABERS Energy Rating