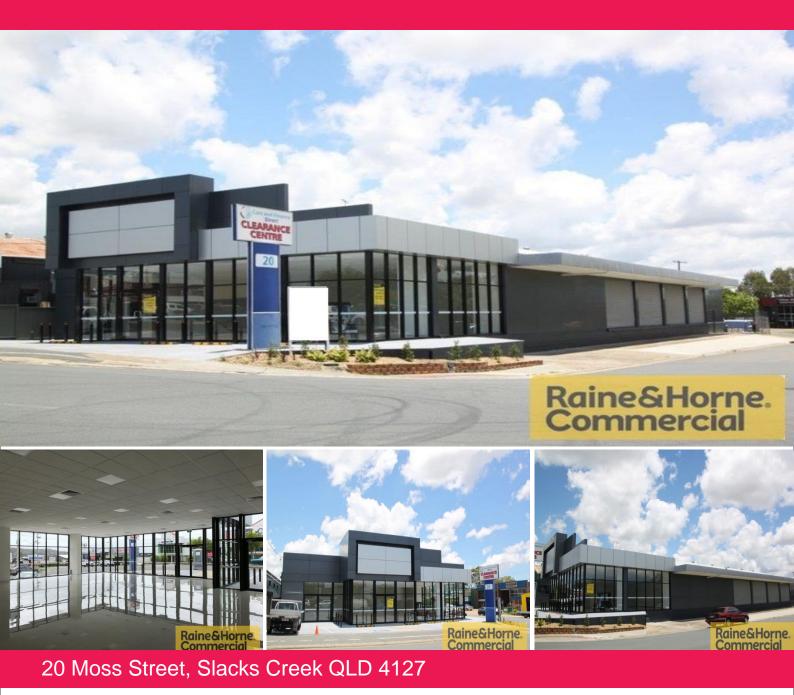

## **Highest Quality Showroom and Warehouse on Moss Street**

- \* 1,150sqm corner building with unparalleled Moss Street exposure
- \* Brand new, premium 350sqm showroom with glass frontage
- \* 800sqm of tidy clearspan warehouse (potential showroom space)
- \* Huge signage opportunity to passing traffic
- \* Showroom is tiled with ducted air conditioning
- $^{\ast}$  Well presented amenities and staff room with kitchenette
- $^{\ast}$  Great access to showroom and warehouse via multiple rollers doors
- \* Fenced rear yard with street access
- \* Ample customer parking from Moss St and Monte St
- \* Make the most of the best presented building on Moss Street!
- \* Contact exclusive agents Raine & Horne Commercial for an inspection