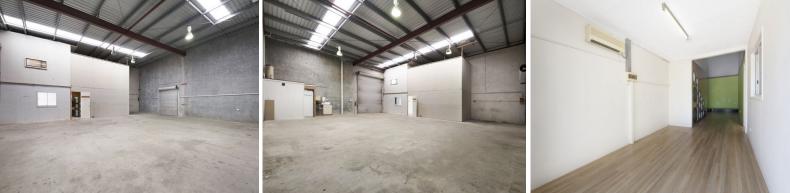

Approx 229m2 is available for lease at 2/46 Enterprise Street. The unit includes a small office with mezzanine for storage above the office. This building is tilt slab construction. Signage is on the

Industrial FOR LEASE