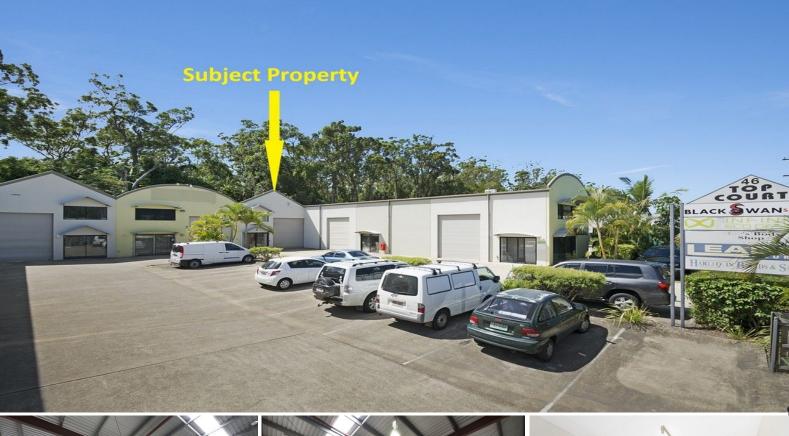

## 2/46 Enterprise Street, Kunda Park QLD 4556

Approx 229m2 is available for lease at 2/46 Enterprise Street. The unit includes a small office with mezzanine for storage above the office. This building is tilt slab construction. Signage is on the

Industrial FOR LEASE