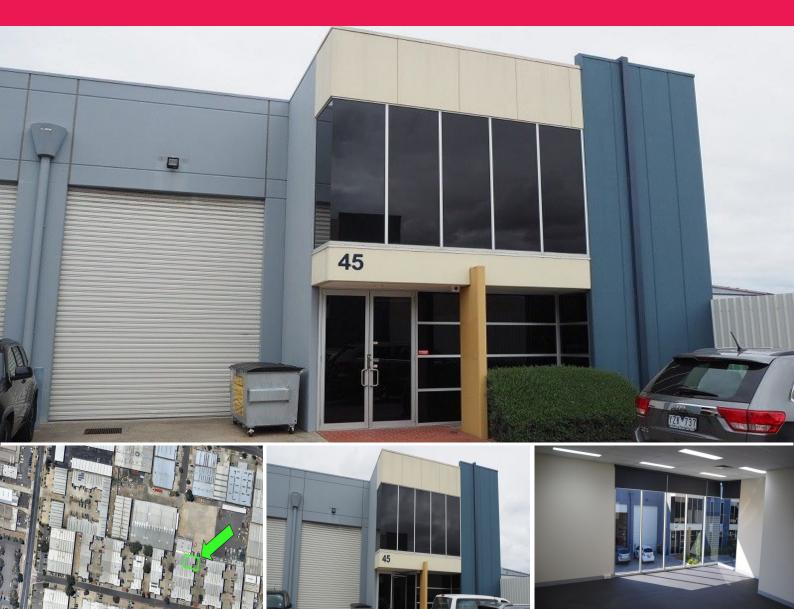

## 45/148 Chesterville Road, Moorabbin VIC 3189

## FIRST CLASS BUSINESS PARK ADDRESS!

Positioned in one of the most popular business parks in Bayside, this property has all you need. Access to major highways, 4 car spaces, great internal height, and much more.

Enquire now as nothing stays vacant for very long here!

Property Features:

- + Container height RSD
- + 4 Car spaces
- + 3 Phase power
- + Dual level office
- + Great internal height
- + Male and female amenities