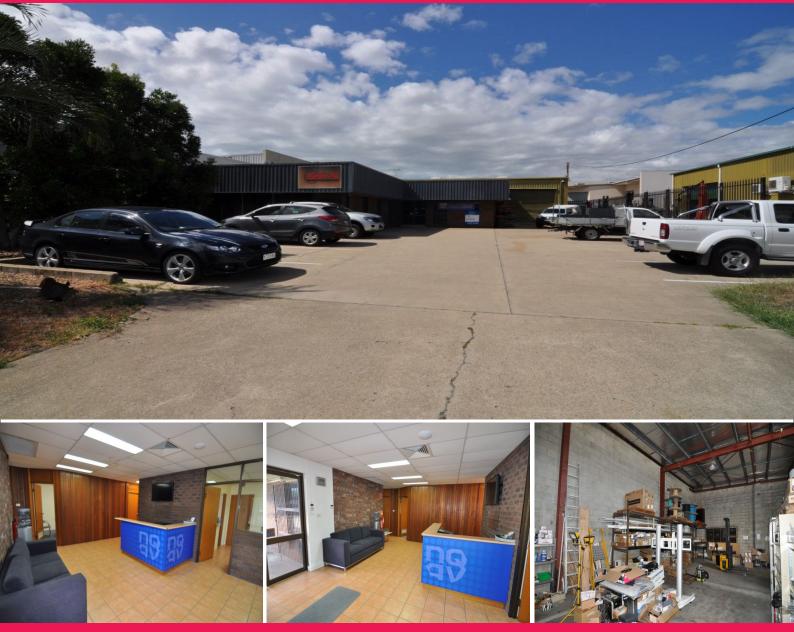

## **Standalone Office & Warehouse in central Garbutt**

This well presented office & warehouse features a series of private offices, meeting room, process area, male & female ablutions, kitchen and onsite parking for 10 vehicles. Amenities total 190m2, plus 232m2 of clear span warehouse. The property has the ability to be multi tenanted.