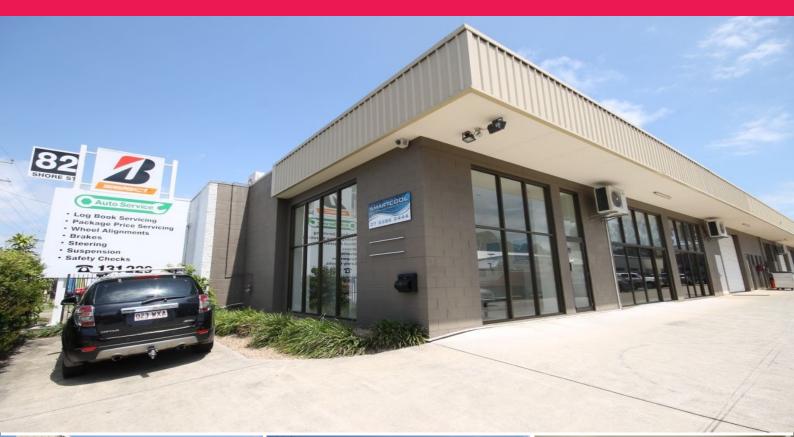

## 1/84 Shore Street, Cleveland QLD 4163

## FOR LEASE - 210m2 Office/Showroom & Warehouse Unit

## Unit 1, 84 Shore Street, Cleveland

- 210m2 (approx) Front Showroom/Office/Warehouse unit

- Contains reception and boardroom, open plan office area, work area/storage and warehouse with roller door

- All offices areas are air-conditioned with carpet/tile floor coverings & data/phone cabling throughout

- Excellent signage & exposure to busy Shore Street
- On site & street aprking available
- High quality fit out a must to inspect

GROSS RENTAL PCM - \$3,990

Offices FOR LEASE

210sqm

Jonathon Burrowes 0421383668 jonathon.burrowes@raywhite.com