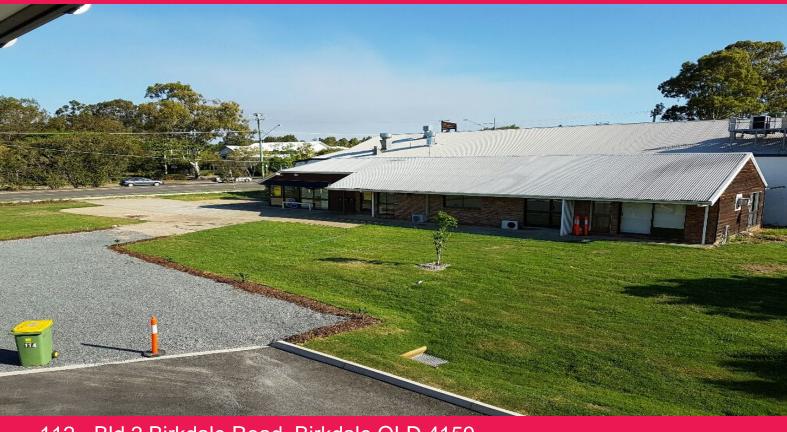

112 - Bld 2 Birkdale Road, Birkdale QLD 4159

## AFFORDABLE OFFICE SPACE WITH SHORT TERM LEASING AVAILABLE

- 134m2 (approx) Office/Retail Tenancies
- May be subdivided into individual tenancies of 70m2, 64m2, 52m2
- Partially air conditioned
- Fit-out contains partitioning and floor coverings
- Generous parking available
- Signage and exposure to Birkdale Road
- Short-term lease available