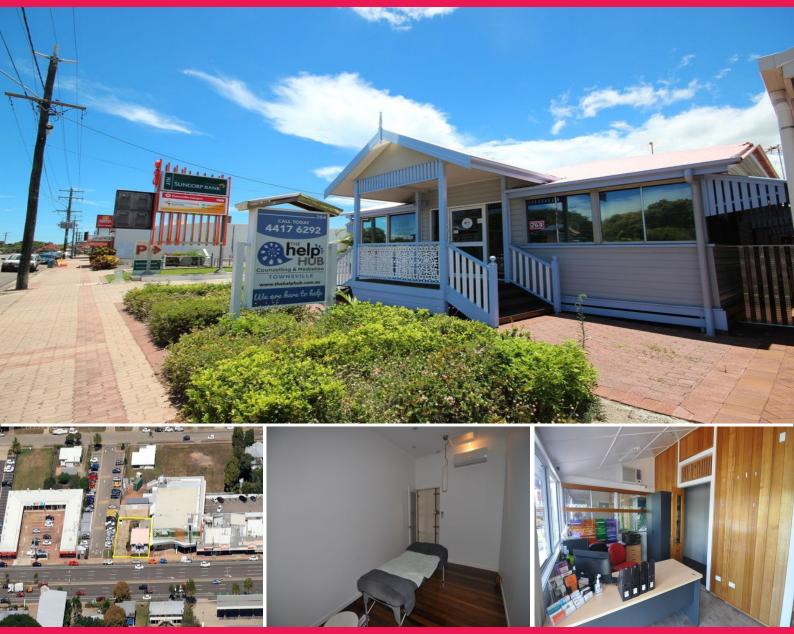

## Standalone Heaps of Parking Exposure to Ross River Road

264 Ross River Road is situated on the golden mile in Aitkenvale. This standalone cottage style property is unique and offers great exposure to Ross River Road with ample opportunity for signage.

The 127m2 of office space provides:

- 4 partitioned offices/consulting rooms
- reception and waiting area
- common collating area
- large open plan workspace
- kitchen and staff room

This site has great onsite parking for staff and clients. There is a disabled ramp to the rear entry and male and female amenities.