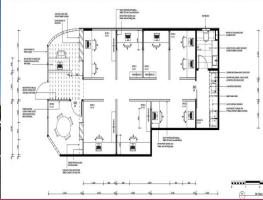

This 63sqm office is strategically positioned on the corner of an open arcade of the first floor in '8th Avenue Plaza' on the Gold Coast Highway.

- Professional tenant
- Renovated fit out of high standard
- Exclusive in-tenancy bathroom (the only one in the building)
- Located in a prime position
- 2 year lease commenci

Offices FOR SALE

63sqm

Ray White. Commercial

**Greg Watson** 

0417757442

greg.watson@raywhite.com

Tara Imlach

0452 418 343