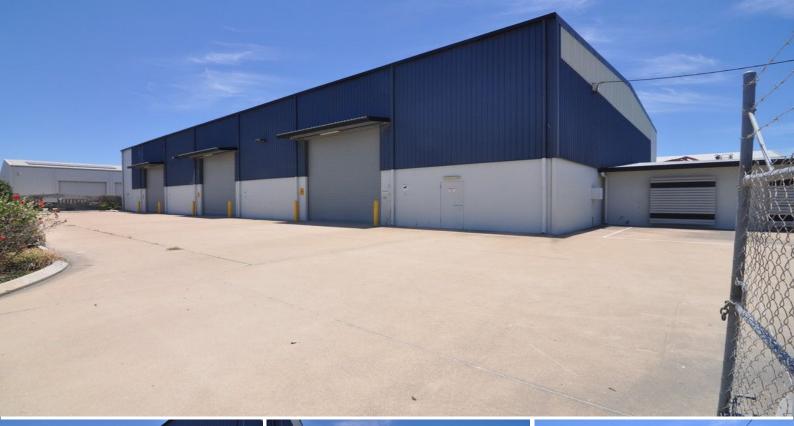

## **Clearspan High Clearance Warehouse & Yard**

88 Crocodile Crescent would suit a range of operators looking for the following:

- 955m2 clearspan high clearance warehouse with three industrial roller doors 5 meter x 5 meters and ample three phase outlets throughout.

- 115m2 office administration attached to the warehouse offering large open plans workspaces, private meeting/boardroom and amenities.

- Full hardstand fenced yard with double gates and two street access allowing for easy heavy vehicle movements.

This property is in the hub of Industrial Townsville, close to major aerterial roads in all directions.

To arrange an inspection contact Ray White Commercial

Industrial FOR LEASE

1070sqm

Ray White.Commercial Townsville