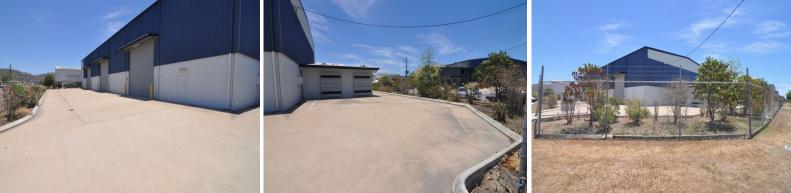

## **Clearspan High Clearance Warehouse & Yard**

88 Crocodile Crescent would suit a range of operators looking for the following:

- 955m2 clearspan high clearance warehouse with three industrial roller doors 5 meter x 5 meters and ample three phase outlets throughout.

- 115m2 office administration attached to the warehouse offering large open plans workspaces, private meeting/boardroom and amenities.

- Full hardstand fenced yard with double gates and two street access allowing for easy heavy vehicle movements.

This property is in the hub of Industrial Townsville, close to major aerterial roads in all directions.

To arrange an inspection contact Ray White Commercial

Industrial FOR LEASE

1070sqm

Ray White.Commercial Townsville