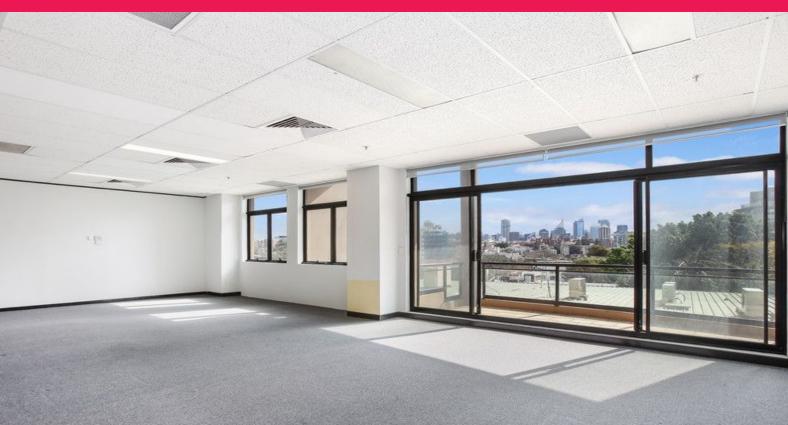

## **North Facing Office with Gaping Views**

The third level is comprised of several office suites that are ideal for businesses looking for small offices in a very well presented working environment. The suites enjoy gaping city views.

Property Features:

- > Drenched in natural light
- > Various office configurations available
- > Exceptional common foyer
- > Views of the city

Location Details:

- > 3 minute walk to Edgecliff Train Station
- > Minutes from Rushcutters Bay park