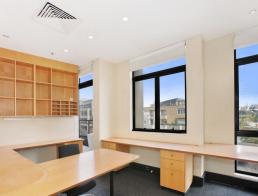

## **North Facing Office with Gaping Views**

The third level is comprised of several office suites that are ideal for businesses looking for small offices in a very well presented working environment. The suites enjoy gaping city views.

Property Features:

- > Drenched in natural light
- > Various office configurations available
- > Exceptional common foyer
- > Views of the city

Location Details:

- > 3 minute walk to Edgecliff Train Station
- > Minutes from Rushcutters Bay park