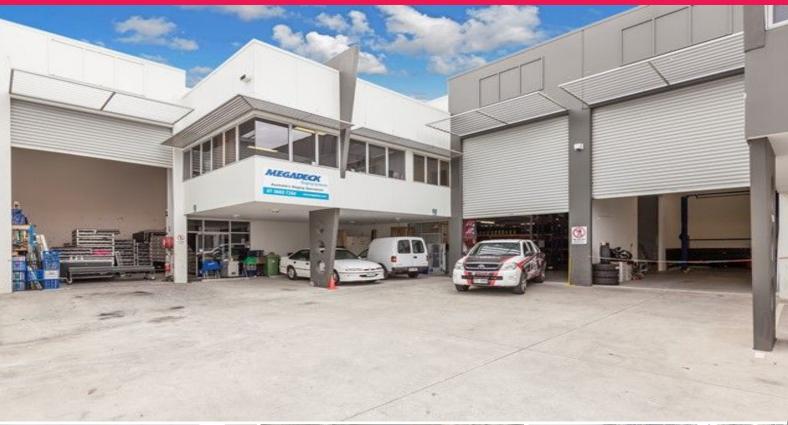

## **Prime Location - Great Opportunity!**

- \* 196m?\* includes:
- \* 121m?\* warehouse
- \* 75m?\* mezzanine
- \* High roller door and good access
- \* Zoned Low Impact Industry
- \* Well presented building
- \* Central location of Arundel
- \* Easy access to the M1 Motorway
- $^{\star}$  Close proximity to facilities including Helensvale Train Station & New Light Rail System
- \* Call today to arrange an inspection

Get The Ray White \_Know How by contacting agents Steve Macgregor or Ryan Macgregor for more details - click on th

Industrial

FOR SALE

196sqm