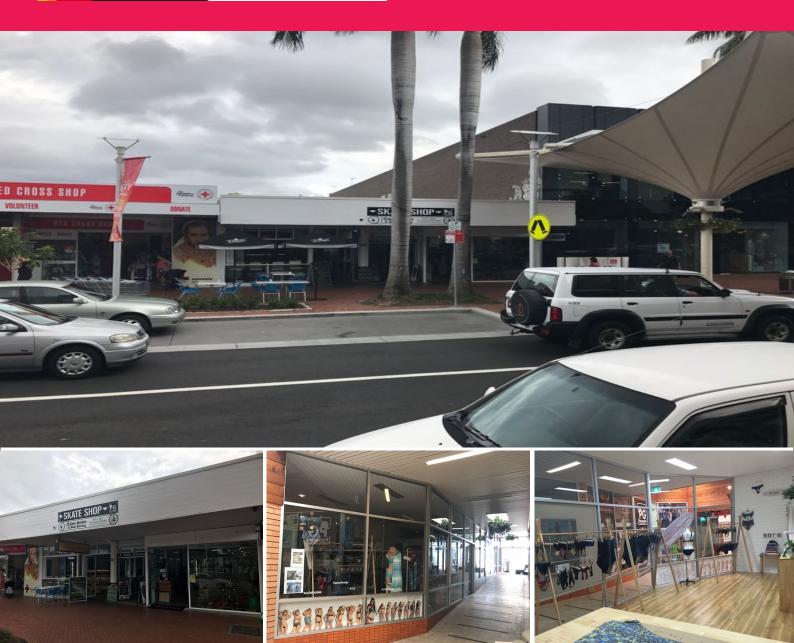

## LEASED BY LJ HOOKER COMMERCIAL

Shop 4 comprises a modern CBD arcade shop with an approximate gross leasable area of 49m2.

Shop 4 is situated in busy landmark 'Monterey Arcade', which fronts Harbour Drive, Coffs Harbour's prime retail trading strip.

'Monterey Arcade' is positioned opposite the two entrances to Coffs Central retail centre.

Kerbside car parking is supplemented by multi-level car parking at nearby Woolworths and Coffs Central car parking stations.

Passing pedestrian traffic is substantial.

This affordable prime retail opportunity enjoys the following features:

- Prime retail location
- Fully air conditioned
- Suitable for both ret

Retail

FOR LEASE

49sqm