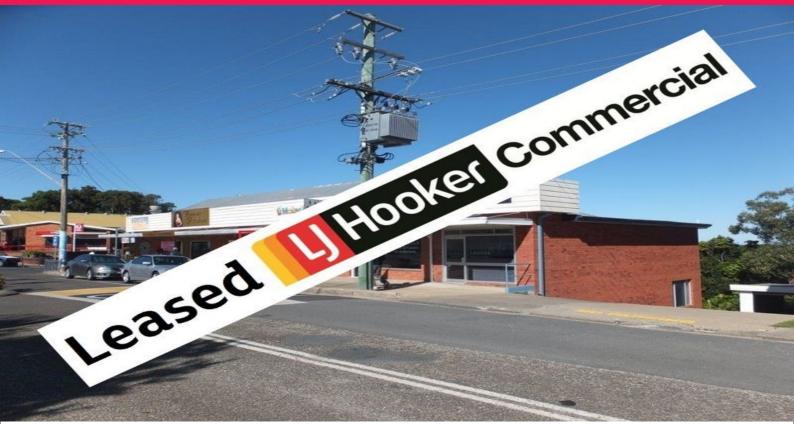

## LJ Hooker Commercial

## 15b Ridge Street, Nambucca Heads NSW 2448

## LEASED BY LJ HOOKER COMMERCIAL

This excellent retail leasing opportunity has an approximate area of 60m2. The premises is well located and offers an excellent opportunity to occupy affordable prime retail premises.

It is located in a highly visual and prominent CBD position in busy and bustling Nambucca Heads.

With an approximate area of 60m2, the shop enjoys a wide shop front and a modern fit out.

Car parking is provided kerbside adjacent to the premises. Suitable for a variety of retail or professional office usage.