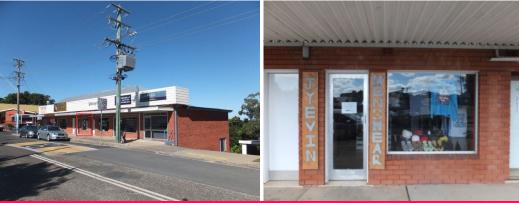

It is located in a highly visual and prominent CBD position in busy and bustling Nambucca Heads.

With an approximate area of 60m2, the shop enjoys a wide shop front and a modern fit out.

Car parking is provided kerbside adjacent to the premises. Suitable for a variety of retail or professional office usage.

This sought after opportunity enjoys the following features:

- Central CBD position
- Wide shopfront
- Attractive leasing in

Retail FOR LEASE

60sqm

Deb Grimley 0434 301 550 dgrimley@ljhcoffs.com