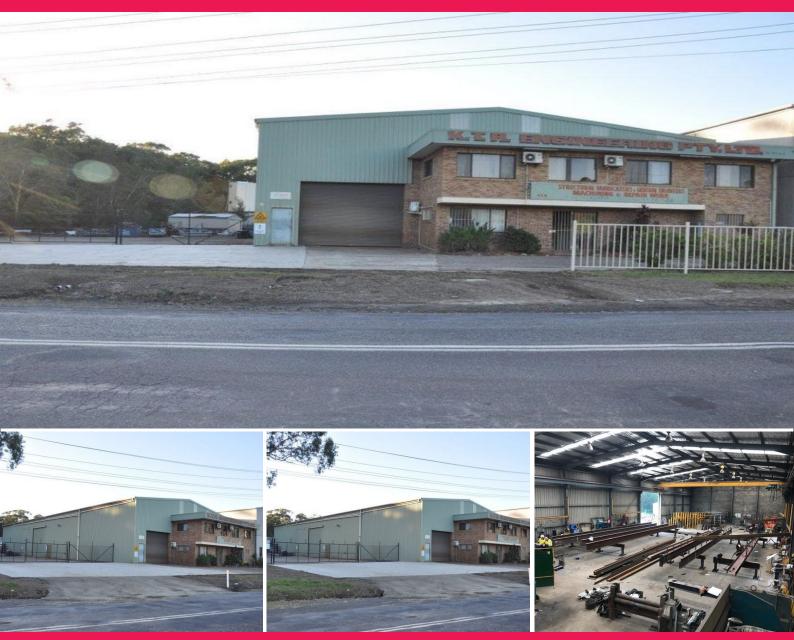

## **QUALITY 7.5m HIGH SHED WITH 5 TONNE GANTRY**

This sought after property is located at Toormina, a short distance from the sunny beachside suburb of Sawtell.

The modern concrete block/metal clad building accommodates an approximate gross leasable area of 1,000m2.

It enjoys a clearspan wall height clearance of 7.5 metres to the portal elbow and a 5 tonne gantry crane with a height of some 5.5 metres below the hook.

An adjoining gravel hardstand accommodates an approximate area of some 750m2.

This sought after industrial property enjoys the following features:

- Popular industrial location
- Close to sunny Sawtell Beach
- 7.5 metre clearance t

Industrial FOR LEASE \$75,000pa +GST 1000sqm