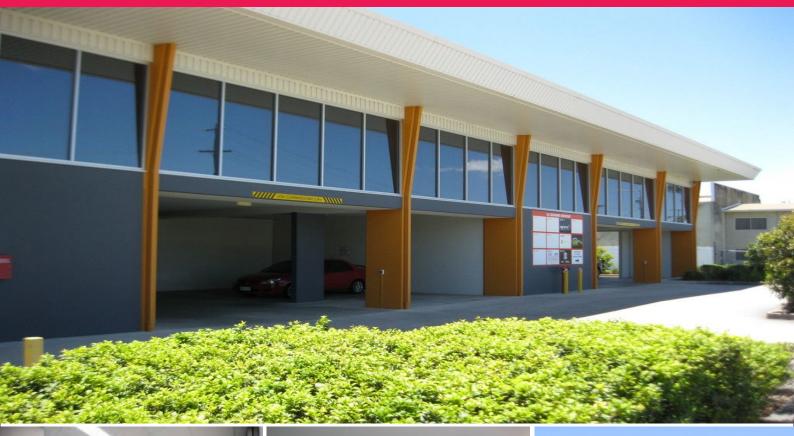

## **TENANTED OFFICE INVESTMENT**

This modern, energy efficient 93m? first floor office is leased until July 2018 with a three year option and Directors Guarantee. Only a short walk from Strathpine Rail with three exclusive, secure car parks.

• \$17,160pa net rent with 4% increase
• 100% of outgoings paid by tenant
• Fit out included
• Fully air conditioned
• 2.7 metre ceiling with acoustic tiles
• Fully carpeted
• Secure electronic access to front doors and car park
• Phone and Data (Cat6) with Fibre Optic available
• Acoustic & Thermal insulation
• Natural light pr

Offices FOR SALE \$214,500 + GST 93sqm