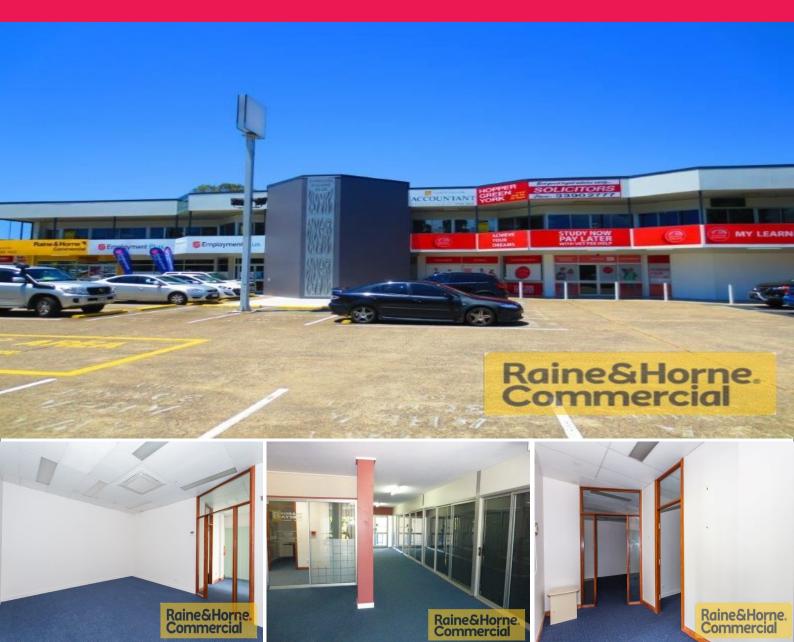

2b/26 Redland Bay Road, Capalaba QLD 4157

## **46sqm First Floor Professional Office Space**

This well presented office space is located in a well known and popular business complex on busy Redland Bay Road. Features include:

- \* Two offices and a reception area
- \* Air conditioned and data networked
- \* Popular and well known complex with lift
- \* Onsite parking
- \* Adjacent to professional businesses
- \* Walking distance to Capalaba Park & Capalaba Central shopping centres
- \* Close to public bus terminal
- \* Pricing excludes electricity usage of \$120/month and GST