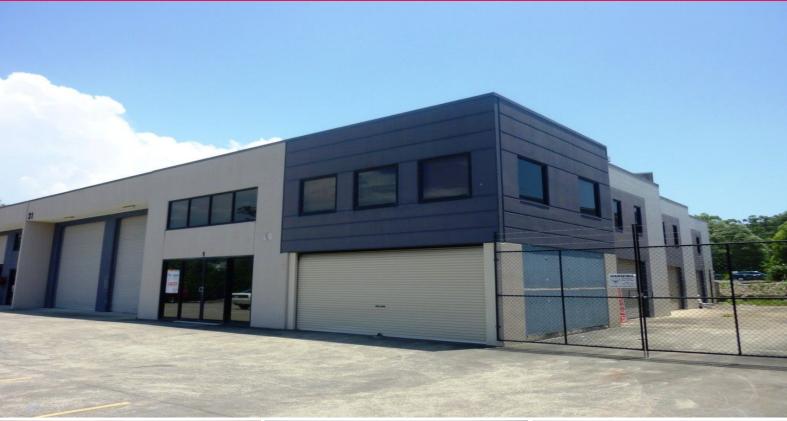

### **Central Location - Must Be Leased!**

- \* 411m?\*
- \* Includes 349m?\* open plan warehouse
- \* Offices over two levels
- \* Additional mezzanine storage
- \* Fenced and secure side yard with 3 roller door access
- \* High internal clearance
- \* Onsite parking and street parking
- \* Modern concrete tilt warehouse constructions
- \* Easy vehicle access with high roller doors and wide driveways for trucks and trailers
- \* Central location in the heart of Molendinar
- \* Easy access to Smith Street and M1 Motorway
- \* Call today Won't last long!