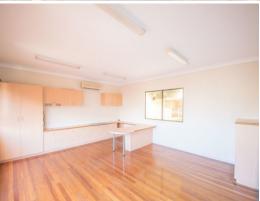

### **Central Location - Must Be Leased!**

- \* 411m?\*
- \* Includes 349m?\* open plan warehouse
- \* Offices over two levels
- \* Additional mezzanine storage
- \* Fenced and secure side yard with 3 roller door access
- \* High internal clearance
- \* Onsite parking and street parking
- \* Modern concrete tilt warehouse constructions
- \* Easy vehicle access with high roller doors and wide driveways for trucks and trailers
- \* Central location in the heart of Molendinar
- \* Easy access to Smith Street and M1 Motorway
- \* Call today Won't last long!