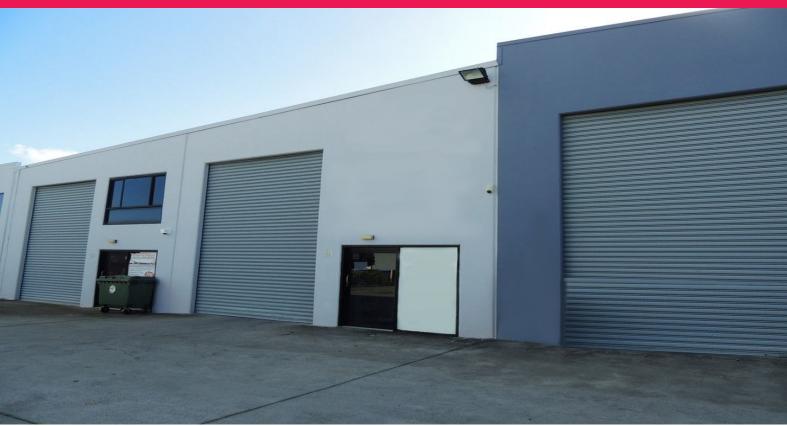

### 139m2 - Move in today!

- \* 139m2\* ground floor area
- \* Including small ground floor office
- \* With additional mezzanine storage
- \* 3 allocated car parks
- \* Medium Impact Industry zoning
- \* Owner want all offers to be submitted.

Industrial

FOR SALE

Price Upon Application

139sqm