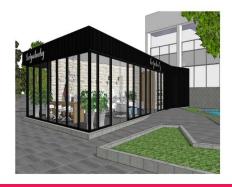

- 75m2 of freestanding space located on the ground floor
- Direct access to residential tenants, hotel guests and commercial tenants within the building
- Floor to ceiling glass walls
- Outstanding natural light
- High exposure to pedestrian and vehicular traffic
- Designed by globally renowned Woods Bagot Architects

With its close proximit

Retail FOR LEASE

75sqm

**DEAGUE GROU** 

**Melbourne Commercial** 

Office Sales & Leasing