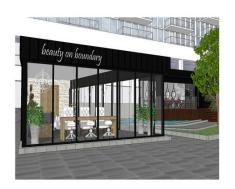

- 75m2 of freestanding space located on the ground floor
- Direct access to residential tenants, hotel guests and commercial tenants within the building
- Floor to ceiling glass walls
- Outstanding natural light
- High exposure to pedestrian and vehicular traffic
- Designed by globally renowned Woods Bagot Architects

With its close proximit

Retail FOR LEASE

75sqm

**DEAGUE GROU** 

**Melbourne Commercial** 

Office Sales & Leasing