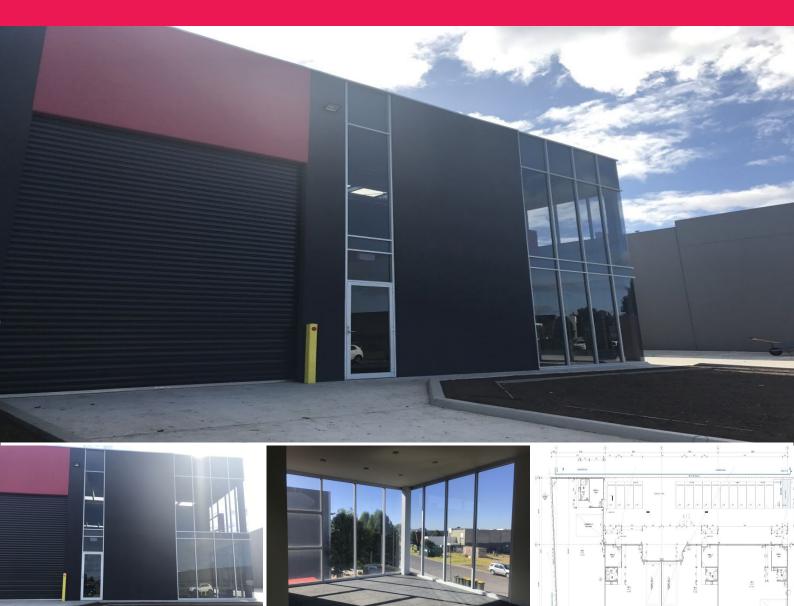

## 12 Akuna Drive, Williamstown VIC 3016

## **BRAND-NEW WAREHOUSE/SHOWROOM!**

Located in Williamstown Industrial precinct with great access to Kororoit Creek Rd, Millers Rd, Melbourne Rd and Melb Ports. Caf? is located in the estate and public transport also nearby. This property suits anyone looking for a showroom, office space, studio or warehousing!

- <LI> Container high r/door. <LI> Clear span warehouse.
- <LI> Clear span warehouse <LI> Reception/showroom.
- <LI> Kitchenette.
- <LI> Staff facilities.
- <LI> On-site parking.
- <LI> Open plan office upstairs.
- AVAILABLE NOW!

Industrial FOR LEASE Price Upon Application 314sqm

**Tino Parisi** 0425 755 655 tinop@comptongreen.com.au