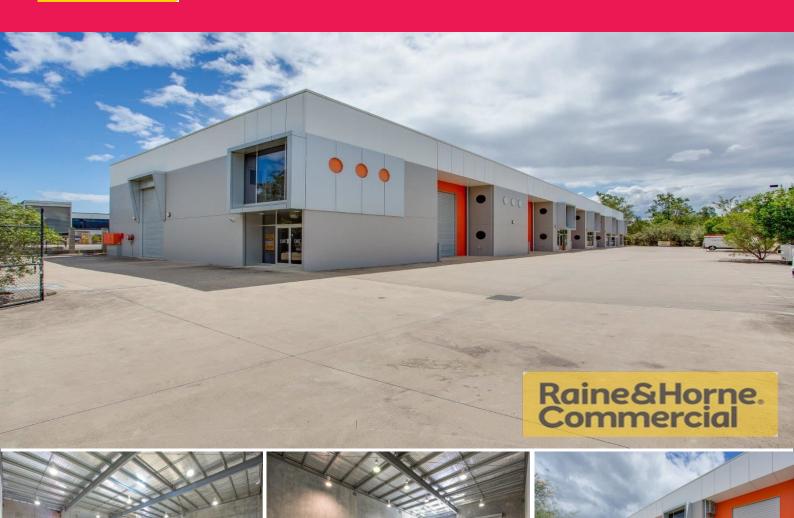

## **Multi Tenanted Investment**

Raine & Horne Commercial is pleased to bring to market for the first time 99 Wolston Road, Sumner.

Sumner has continued its long history of being an industrial hub within Brisbane?s Western Corridor. The property benefits from access to Brisbane?s major arterial road networks (Centenary Motorway, Ipswich Motorway and Logan Motorway) and is close to the new Legacy Way tunnel.

- \* 5 Tenancies ranging in size from 323sqm up to 531sqm.
- \* Total combined rental income of \$176,981.63 PA + GST
- \* 4,000sqm of General Industry land
- \* 23 onsite car parks p

Industrial FOR SALE