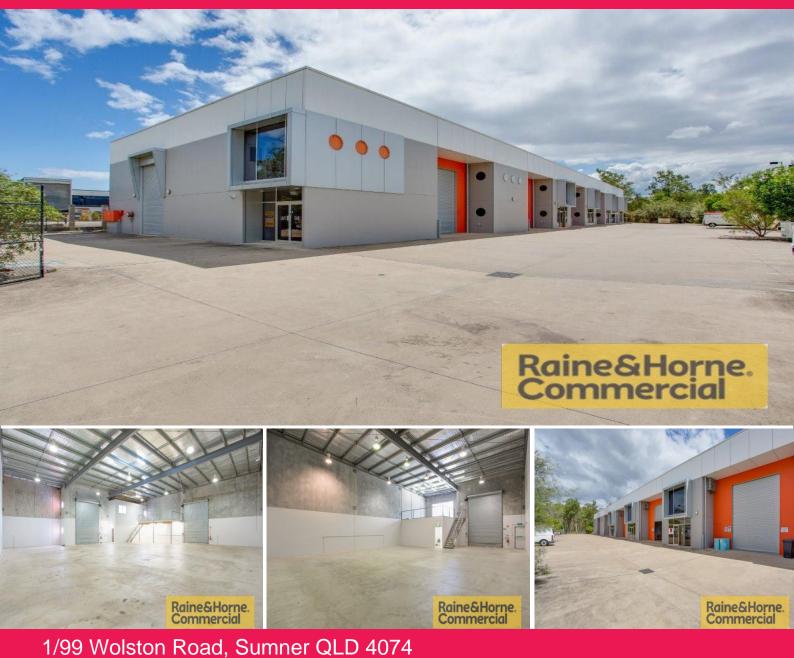

## **First Class Warehouse / Office**

Raine & Horne Commercial is pleased to present Unit 1/99 Wolston Road, Sumner for Lease.

The property is situated approximately 13 radial kilometres from the Brisbane CBD, the property is ideally located in the heart of Sumner offering excellent access to all major southern Brisbane transport routes (Ipswich Mwy, Logan Mwy and Centenary Hwy)

\* 518sqm of office and warehouse

- \* 442sqm of clearspan warehouse, approx. 8 metre internal warehouse height
- \* 56sqm of open plan air conditioned office
- \* 2 x electric roller doors, 3 phase power & whirlybirds
- \* Fully security fenced and gated
- \* Room to drop containe

Industrial FOR LEASE

518sqm

Adam Horie 0408 920 955 adam@RnHcommercial.com.au