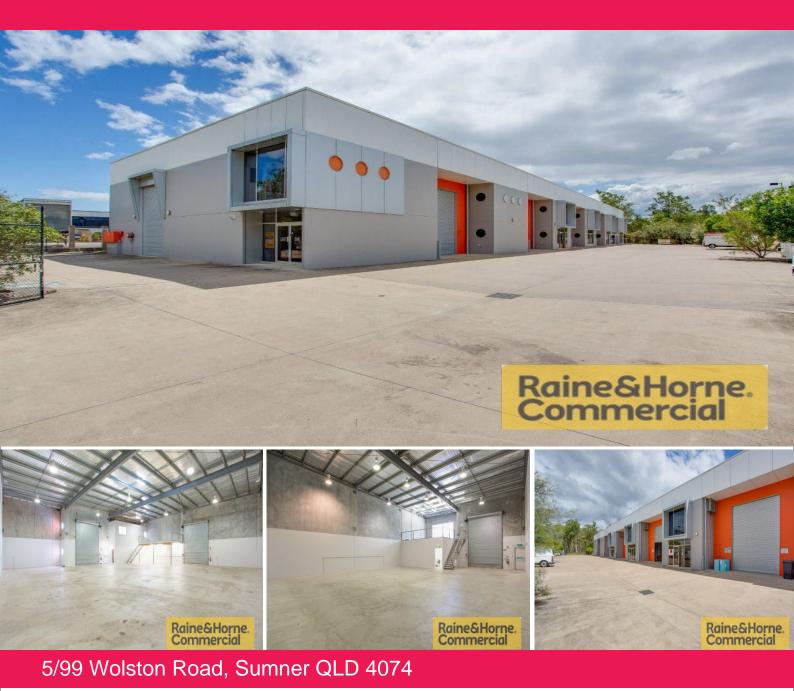

## High Quality Warehouse / Office

Raine & Horne Commercial is pleased to present Unit 5/99 Wolston Road, Sumner for Lease.

The property is situated approximately 13 radial kilometres from the Brisbane CBD, the property is ideally located in the heart of Sumner offering excellent access to all major southern Brisbane transport routes (Ipswich Mwy, Logan Mwy and Centenary Hwy)

\* 317sqm of office and warehouse

- \* 244sqm of clearspan warehouse, approx. 8 metre internal warehouse height
- \* 73sqm of open plan air conditioned office
- \* Additional 110sqm of mezzanine (no charge)
- \* Fully security fenced and gated
- \* Room to drop containe

Industrial FOR LEASE

317sqm

Adam Horie 0408 920 955 adam@RnHcommercial.com.au