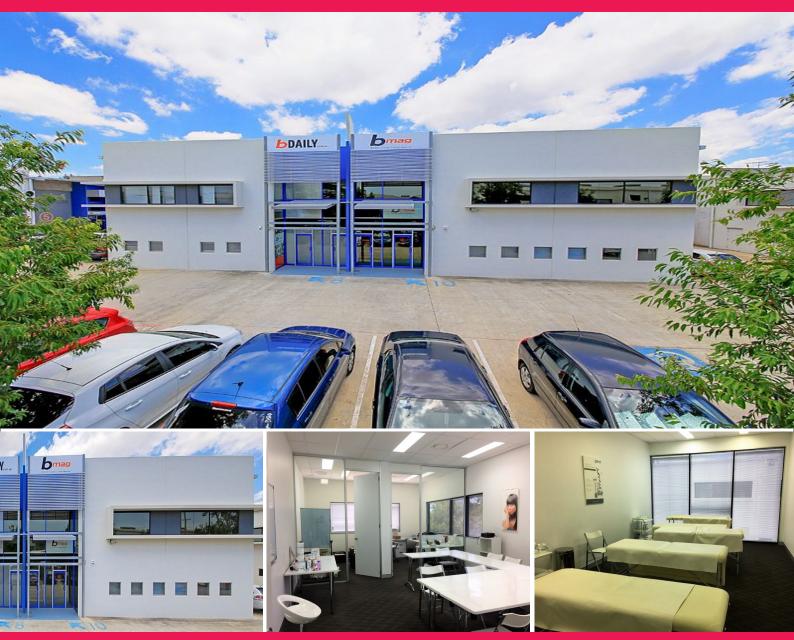

### 115m2\* HIGH QUALITY HENDRA OFFICE

- 115m2\* carpeted, ducted air-conditioned, first level commercial office
- Existing fit-out includes a large boardroom, two partitioned offices plus open plan and reception area
- Data cabled, alarm system, good natural light throughout
- Self contained amenities include a bathroom and staff kitchen
- Three exclusive car spaces on site including one under cover plus street parking available
- Very close to the Gateway Motorway, Brisbane Airport, short commute to the CBD
- Available immediately, call for an inspection today!
- Lease Price: \$24,500PA + Outgoings + GST

(\*approx)

Contact Exclusive Agents from Ray White Comm

Offices

FOR LEASE

115sqm