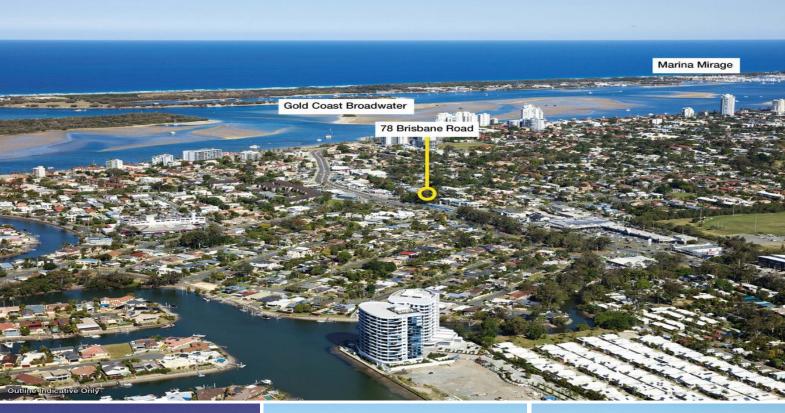

## Ray White.

78 Brisbane Road, Labrador QLD 4215

## **Boutique Development Opportunity with DA for 20 units**

- \* Land Size 1050m2 with 2,755m2 of NSA
- \* Approved for 10 x 2 bedrooms & 10 x 3 bedrooms (50 bedrooms)
- \* Elevated site capturing Broadwater and Hinterland (360 degree) views
- \* Close to all amenities (Harbour Town / University Hospital)
- \* Rapidly growing area, strong sales demand
- \* Sellers instructions are clear ? property to be sold!