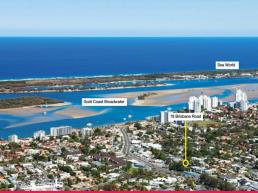

## **Boutique Development Opportunity with DA for 20 units**

- \* Land Size 1050m2 with 2,755m2 of NSA
- \* Approved for 10 x 2 bedrooms & 10 x 3 bedrooms (50 bedrooms)
- \* Elevated site capturing Broadwater and Hinterland (360 degree) views
- \* Close to all amenities (Harbour Town / University Hospital)
- \* Rapidly growing area, strong sales demand
- \* Sellers instructions are clear ? property to be sold!