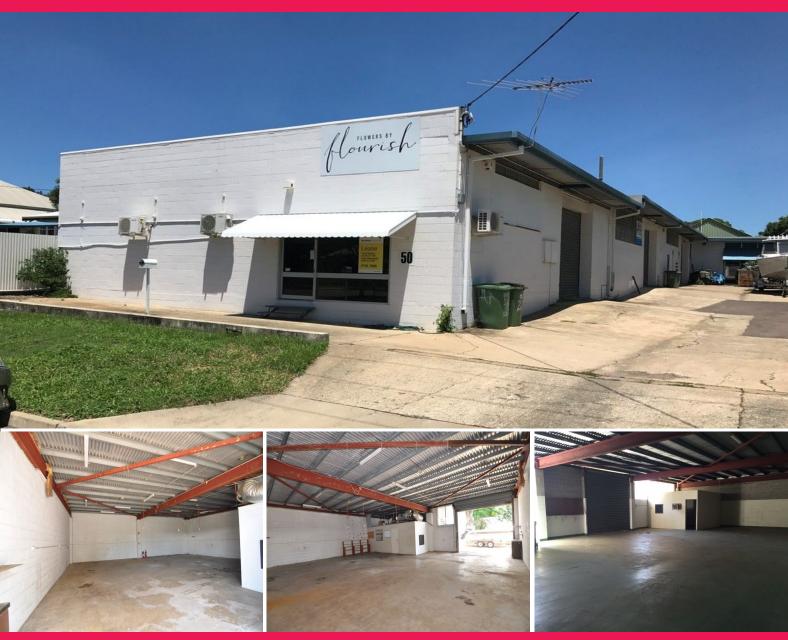

## 50 Tully Street, South Townsville QLD 4810

## Freestanding warehouse complex with 3 tenancies

Comprises a single level concrete masonry and steel office/ warehouse complex

configured as three tenancies with common area ablutions.

Units 2 & 3 are subject to tenancy agreements producing good returns. Tenancy 1 is advertised for lease at \$1,629 per month plus GST. Fully leased net income of approx. \$41,333.

The property is located midway between Townsville's CBD and sea port. Contact Ray White Commercial on 4726 7888 for more details.

Industrial FOR SALE

650sqm

Ray White, Commercial
Townsville

Troy Townsend

troy.townsend@raywhite.com