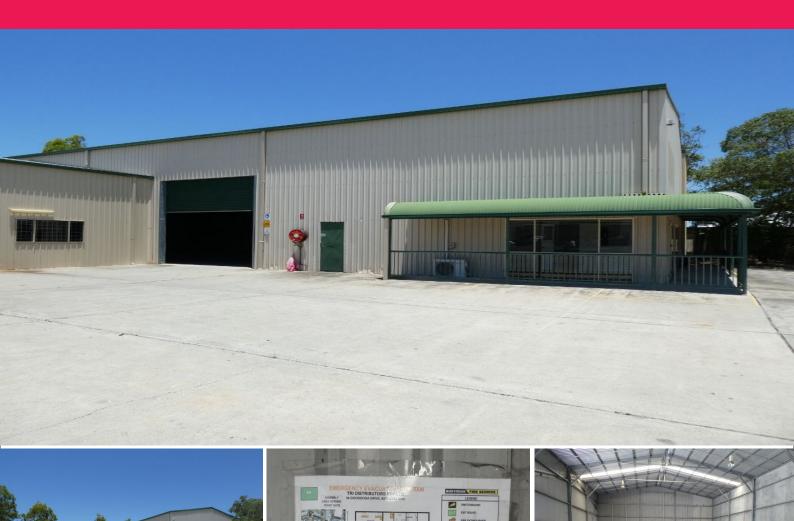

## 480m2\* Of Light Industrial Warehouse

- \* 480m2\* high bay clear span warehouse with over 6m\* of height at sides
- \* Includes 90m2\* of air conditioned office and amenities area
- \* Outgoings only \$400 per calendar month
- \* Only one other low impact tenant at this property in the 325m2\* unit
- \* The total building area is situated on 2,066m2\* of fenced land
- \* Good size air conditioned and tiled office areas for the unit
- \* High speed fibre optic to the building via Telstra connection
- \* 3 phase power points in warehouse area
- \* Easy semi-trailer access to and from the property and 40ft\* container set down
- \* The unit has a wide and high bay roller door for easy warehouse access
- \* High bay clear span warehouse area with excellent storage capabilities
- \* Male and female toilets in this unit
- \* Includes disability c

Industrial

FOR LEASE

480sqm