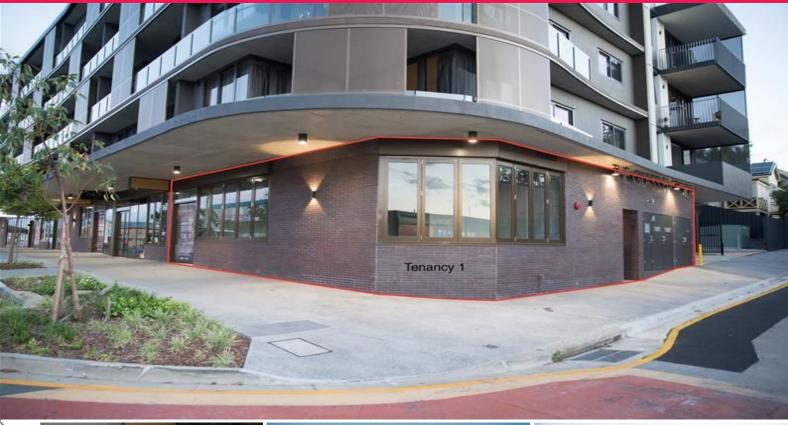

## 1/57 Vulture Street, West End QLD 4101

## Last Available " Glass Factory Tenancy"

Here is your opportunity!

Tenancy 1 in West Ends The Glass Factory.

Ready for your concept and equipment this partly fitted out food and beverage offering is almost ready for trading!

Join " Morning After", "Sea fuel" and industry leading beauticians and hairdressers in this busy mixed use development.

With extensive outdoor dining (STCA) and a prominent corner position, Tenancy 1 (127sqm) offers excellent exposure which will allow your retail business to tap into and benefit from the fast-growing population of West End and South Brisbane (population forecast to increase from 19,990 to 32,2

Retail

FOR LEASE

127sqm