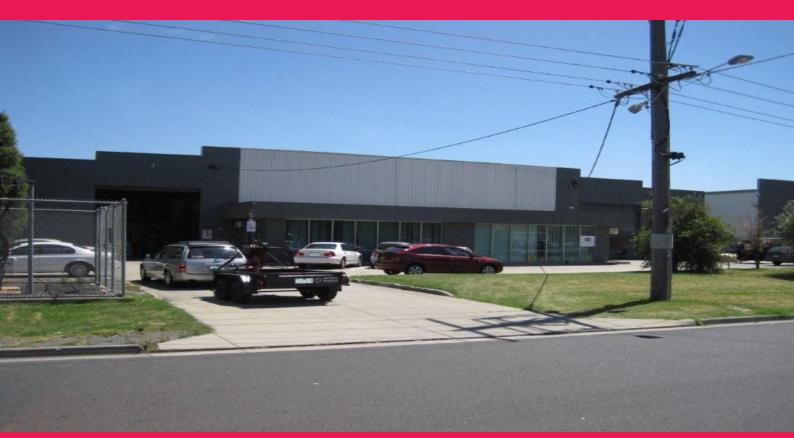

## 1 & 2/19 Commercial Drive, Dandenong VIC 3175

## **Solid High Return Investment!**

Pair of factories each 950 sqm with rear yard areas, small offices, excellent car parking and great street access.

Quality tenant in both, returning \$126,700 PA (approx) plus GST and all outgoings on 3 x 3 leases.

Good scope for rental growth over the next few years.

For further details speak to Jeffrey Richardson.

To view more information regarding this property or to view other properties we have For Sale or Lease, please visit: