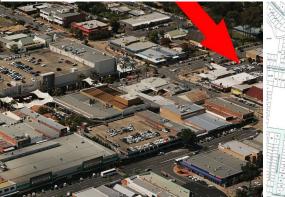

## Purpose Built Premises - 500 m2 +

If your company or client is looking for a prime commercial site in the Coffs Harbour CBD, this property will certainly be at the top of your list.

This prime CBD commercial site is located within the burgeoning eastern city centre precinct.

It enjoys prominent frontage to Harbour Drive which is Coffs Harbour prime retail trading strip.

The post office is located less than 200 metres away and the very popular Jetty Tourism precinct is some 2 kilometres east along Harbour Drive.

The CBD is well serviced by public bus transport and numerous council car parking centres are provided.

Zoned Business 3A City Centre, it enjoys a height limit of up to 8 storeys. The most likely proposed development is from one to say three storeys offering either pure office accommodation o