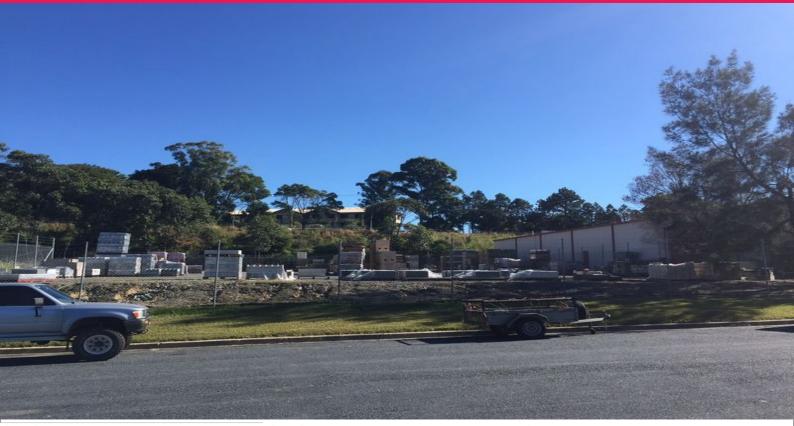

## SOLD BY LJ HOOKER COMMERCIAL

This prime industrial site is located adjacent to and below the Pacific Highway at Gateway Industrial Estate, some 2.5 kilometres south of the Coffs Harbour CBD.

The property is currently used as a brick display yard.

Improvements include compacted gravel hardstand and security fencing. The total site area is 2,070m2.

Zoned Industrial, the property enjoys a wide range of possible industrial uses.

Perfect for the owner occupier or developer, vacant land has not been available in this location for over 10 years.