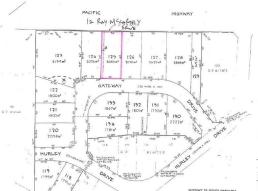

## 12 Ray Mccarthy Drive, Coffs Harbour NSW 2450

## SOLD BY LJ HOOKER COMMERCIAL

This prime industrial site is located adjacent to and below the Pacific Highway at Gateway Industrial Estate, some 2.5 kilometres south of the Coffs Harbour CBD.

The property is currently used as a brick display yard.

Improvements include compacted gravel hardstand and security fencing. The total site area is 2,070m2.

Zoned Industrial, the property enjoys a wide range of possible industrial uses.

Perfect for the owner occupier or developer, vacant land has not been available in this location for over 10 years.