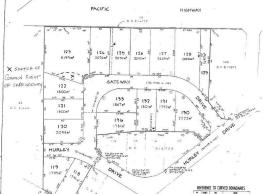

## 12 Ray Mccarthy Drive, Coffs Harbour NSW 2450

## SOLD BY LJ HOOKER COMMERCIAL

This prime industrial site is located adjacent to and below the Pacific Highway at Gateway Industrial Estate, some 2.5 kilometres south of the Coffs Harbour CBD.

The property is currently used as a brick display yard.

Improvements include compacted gravel hardstand and security fencing. The total site area is 2,070m2.

Zoned Industrial, the property enjoys a wide range of possible industrial uses.

Perfect for the owner occupier or developer, vacant land has not been available in this location for over 10 years.