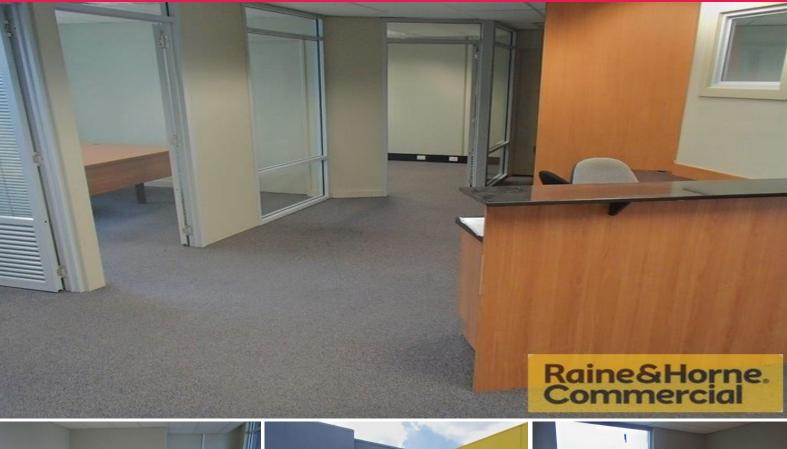

## Price Reduced-High Quality Ground Floor Office on Beaudesert Rd

- \* 100sqm of fully fitted ground floor office space
- \* Includes 3 separate offices, boardroom, reception & open plan area
- \* Full height glass partitions offering excellent corporate appeal
- \* Fully ducted air-conditioning
- \* Phone & Data cables throughout the tenancy
- \* Alarm system in place in secure facility
- \* Shared Kitchen & Bathroom facilities including Shower
- \* 2 exclusive undercover car spaces
- \* Easy to find location on busy Beaudesert Road
- \* This is a turn-key option that is ready when you are!
- \* Additional 100sqm of first floor space available separately or together

Outgoings: Included in

Offices

FOR LEASE

100sqm

Raine&Horne. Commercial