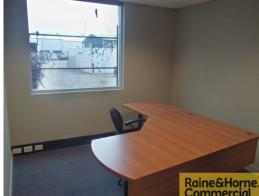

## Price Reduced-High Quality Ground Floor Office on Beaudesert Rd

- \* 100sqm of fully fitted ground floor office space
- \* Includes 3 separate offices, boardroom, reception & open plan area
- \* Full height glass partitions offering excellent corporate appeal
- \* Fully ducted air-conditioning
- \* Phone & Data cables throughout the tenancy
- \* Alarm system in place in secure facility
- \* Shared Kitchen & Bathroom facilities including Shower
- \* 2 exclusive undercover car spaces
- \* Easy to find location on busy Beaudesert Road
- \* This is a turn-key option that is ready when you are!
- \* Additional 100sqm of first floor space available separately or together

Outgoings: Included in

Offices

FOR LEASE

100sqm

Raine&Horne. Commercial