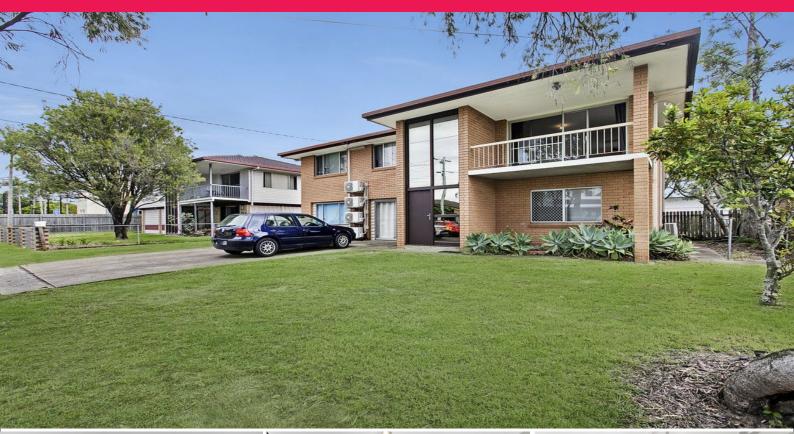

## 23 Loraine Street, Capalaba QLD 4157

## PRICE REDUCTION! Central Capalaba Commercial/Residential Opportunity

- \* A two level 1970's era brick and tile house on 607m2 allotment
- \* Residential and Commercial uses available
- \* Site located within Capalaba CBD redevelopment precinct
- \* House fit-out includes:

First Floor:

3 bedrooms, Bathroom and Toilet, Kitchen, Separate Dining and Living areas plus small Balcony

Ground Floor includes:

- 4 Bedrooms, Open Rumpus or Office Area, Bathroom and Laundry
- \* House is air conditioned throughout