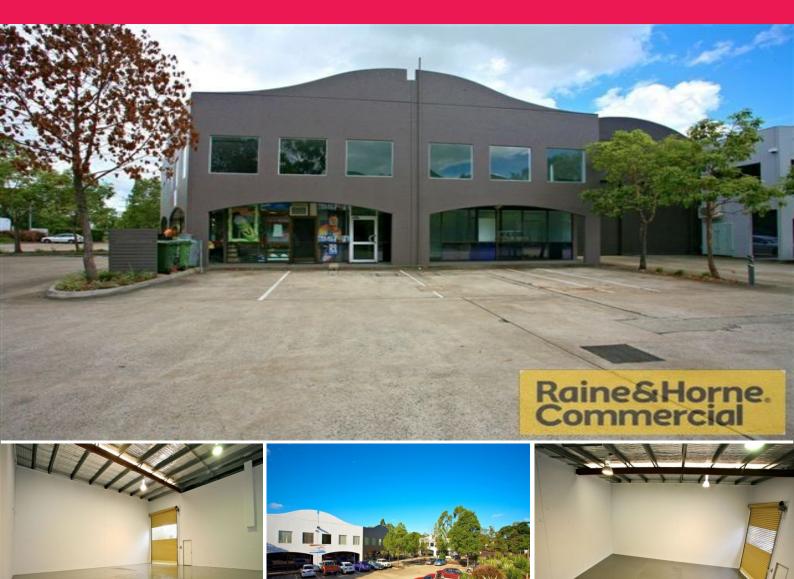

## 30c/121 Kerry Road, Archerfield QLD 4108

Raine&Horne. Commercial

## Good Space...Easy Access

- \* 187sqm modern tilt panel unit in stylish quiet complex
- \* Small Office on the ground floor
- \* Large communal car parking area at door step
- \* Warehouse is accessed via electric roller door
- \* Close walking distance to banks and post office
- \* This unit has excellent road exposure
- \* Snack bar on site to cater for the hungry
- \* Available 1st June 2017
- \* Don't delay ... register your interest NOW !!

Outgoings: Paid by Tenant.

Car Parking: Ample On Site.

Industrial FOR LEASE

Raine&Horne.

Raine&Horne. Commercial

187sqm