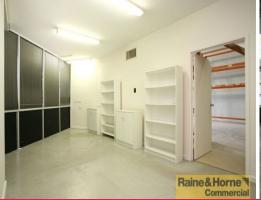

## **Front Unit in Complex**

- \* Modern tilt panel unit in good tidy complex
- \* 40sqm ground floor office area
- \* 98sqm 6 metre high warehouse
- \* Security coded entry plus electric roller door
- \* Plenty of excess car parking on site
- \* Close walking distance to banks and post office
- \* Snack bar on site
- \* Available mid November 2016