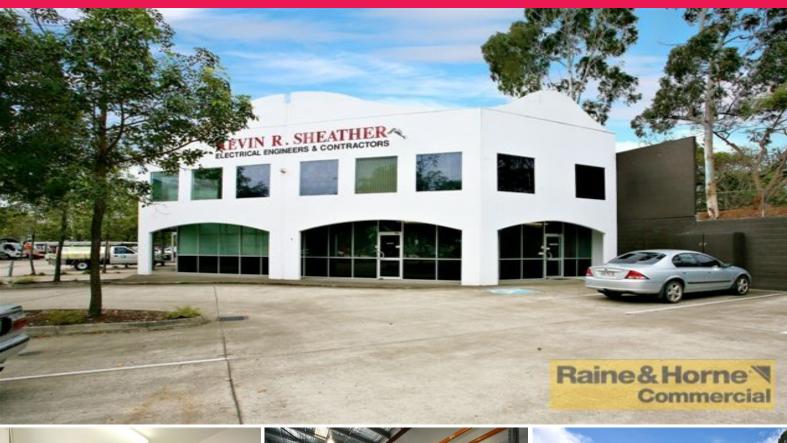

## Raine&Horne. Commercial

1a/121 Kerry Road, Archerfield QLD 4108

## **Front Unit in Complex**

- \* Modern tilt panel unit in good tidy complex
- \* 40sqm ground floor office area
- \* 98sqm 6 metre high warehouse
- \* Security coded entry plus electric roller door
- \* Plenty of excess car parking on site
- \* Close walking distance to banks and post office
- \* Snack bar on site
- \* Available mid November 2016