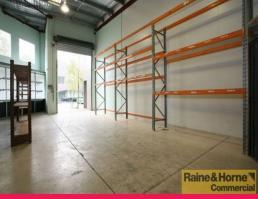

## **Front Unit in Complex**

- \* Modern tilt panel unit in good tidy complex
- \* 40sqm ground floor office area
- \* 98sqm 6 metre high warehouse
- \* Security coded entry plus electric roller door
- \* Plenty of excess car parking on site
- \* Close walking distance to banks and post office
- \* Snack bar on site
- \* Available mid November 2016