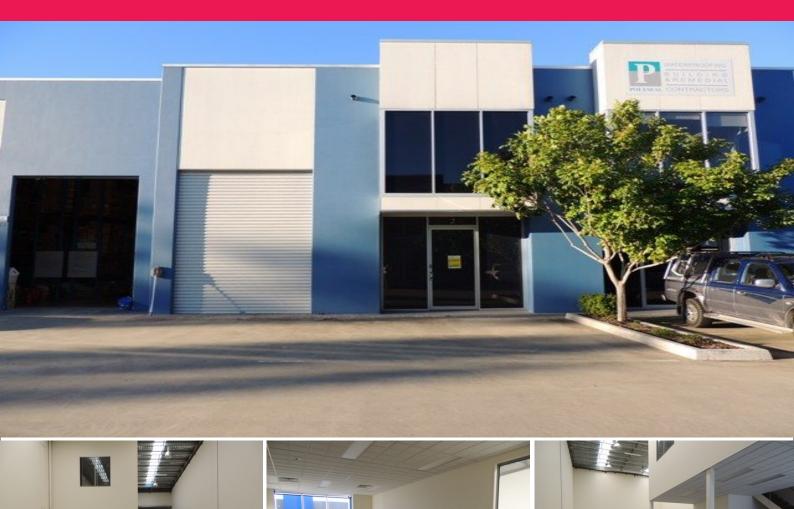

## **Landlord Requires Tenant**

- \* 185m2\* floor area
- \* 45m2\* mezzanine office with ducted air-conditioning and carpet
- \* Small rear yard area
- \* 4 allocated car parks
- \* Great exposure in Business Park
- \* 3 phase power
- \* All offers to be submitted!

\*approx

Please contact the listing agent for more details by clicking on the link above.

Disclaimer: Ray White has not independently checked any of the information we merely pass on. We make no comment on and give no warranty as to the accuracy of the information contained in this document  $\mbox{\bf w}$ 

Industrial

FOR LEASE

230sqm