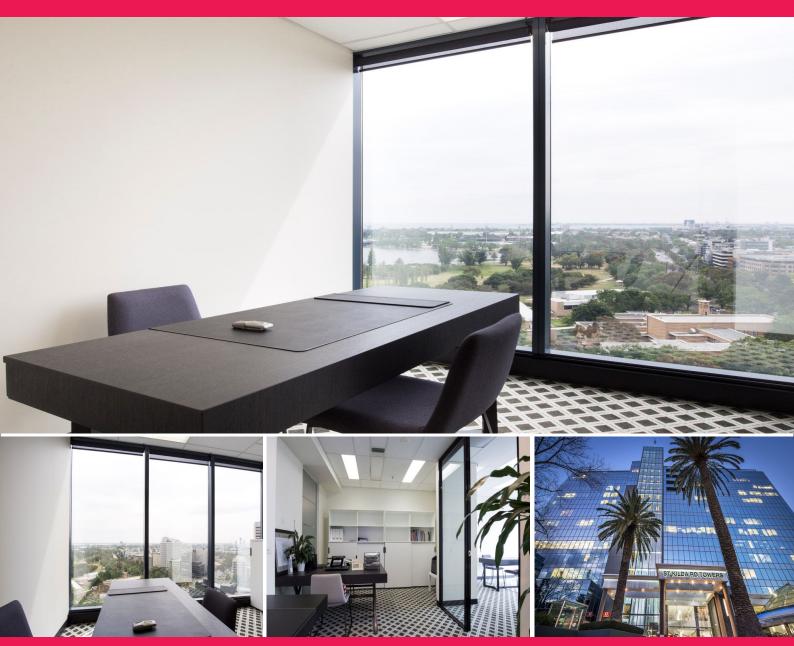

With composure & elegance, St Kilda Rd Towers sways over the serene waters & parkland of Albert Park Lake. This majestic glass building is filled with sophisticated interiors & uninterrupted views.

This distinctive complex will also provide your tenants with remarkably unique facilities & services including;

- 24-hour access to fully equipped gymnasium & shower facilities
- Squires Loft Restaurant & Bar
- Common amenities such

Offices FOR SALE

I OIN SALI

40sqm

DEAGUE GROU

**Melbourne Commercial** 

Office Sales & Leasing