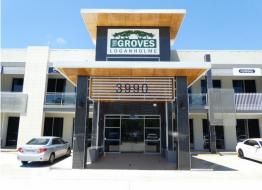

## Ray White.

3/3990 Pacific Highway, Loganholme QLD 4129

## Only \$505 + GST + Outgoings Per Week

- \* 167m2\* of ground floor air-conditioned office area plus 13m2\* balcony area
- \* High quality fit-out throughout office area and the building
- \* Reception area, private offices and an open plan area, all data cabled
- \* Kitchenette area, 2 toilets and office area is carpeted throughout
- \* There is a lift to all floors and to basement area for 6 exclusive car parks
- \* 3 car parks undercover and 3 car parks at rear of building
- \* Plenty more customer and staff car parks at front of the building
- \* Pacific Highway frontage with signage if required
- \* Motivated owner will consider all written offers to lease