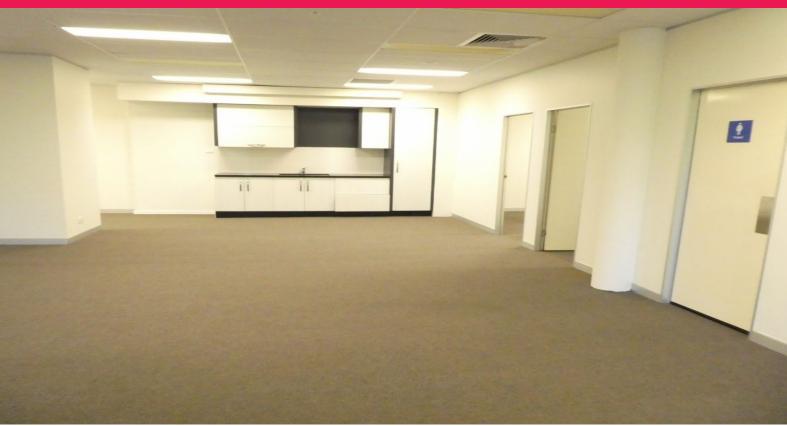

## Only \$505 + GST + Outgoings Per Week

- \* 167m2\* of ground floor air-conditioned office area plus 13m2\* balcony area
- \* High quality fit-out throughout office area and the building
- \* Reception area, private offices and an open plan area, all data cabled
- \* Kitchenette area, 2 toilets and office area is carpeted throughout
- \* There is a lift to all floors and to basement area for 6 exclusive car parks
- \* 3 car parks undercover and 3 car parks at rear of building
- \* Plenty more customer and staff car parks at front of the building
- \* Pacific Highway frontage with signage if required
- \* Motivated owner will consider all written offers to lease