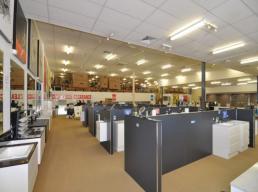

## Prime Retail Showroom / Warehouse

Conveniently located in the Hyde Park Centre with a huge frontage to Woolcock Street, this tenancy offers open-plan air-conditioned retail space with roller door access at the rear.

This centre is located very close to the CBD and Castletown Shopping Centres.

Total floor area of 1,157m2 plus an additional 200m2 mezzanine level.

For more information or to arrange an inspection please contact Ray White Commercial Townsville.