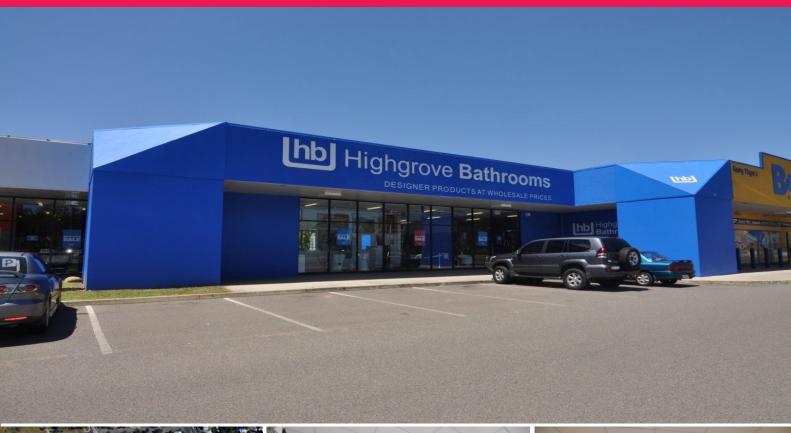

Shop 9/36 Kings Road, Hyde Park QLD 4812

## Prime Retail Showroom / Warehouse

Conveniently located in the Hyde Park Centre with a huge frontage to Woolcock Street, this tenancy offers open-plan air-conditioned retail space with roller door access at the rear.

This centre is located very close to the CBD and Castletown Shopping Centres.

Total floor area of 1,157m2 plus an additional 200m2 mezzanine level.

For more information or to arrange an inspection please contact Ray White Commercial Townsville.