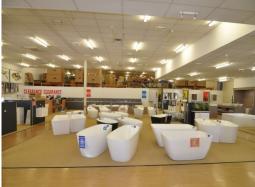

## Prime Retail Showroom / Warehouse

Conveniently located in the Hyde Park Centre with a huge frontage to Woolcock Street, this tenancy offers open-plan air-conditioned retail space with roller door access at the rear.

This centre is located very close to the CBD and Castletown Shopping Centres.

Total floor area of 1,157m2 plus an additional 200m2 mezzanine level.

For more information or to arrange an inspection please contact Ray White Commercial Townsville.