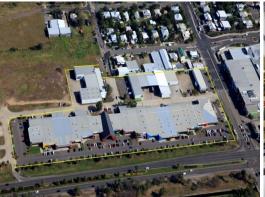

## Prime Retail Showroom / Warehouse

Conveniently located in the Hyde Park Centre with a huge frontage to Woolcock Street, this tenancy offers open-plan air-conditioned retail space with roller door access at the rear.

This centre is located very close to the CBD and Castletown Shopping Centres.

Total floor area of 1,157m2 plus an additional 200m2 mezzanine level.

For more information or to arrange an inspection please contact Ray White Commercial Townsville.