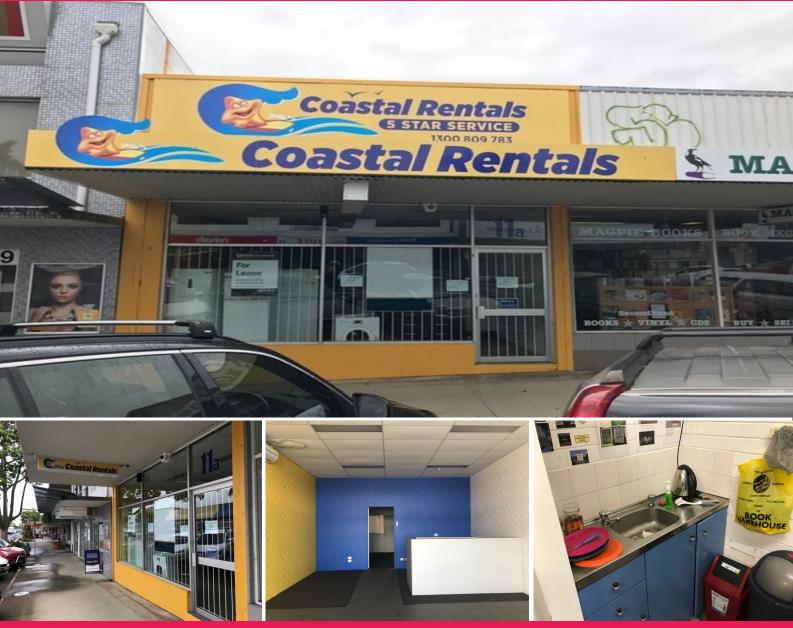

## Office/Retail in Busy Location - 110m2

Shop 11A is a modern retail or office premises of approximately 110m2 occupying a high profile CBD position in popular Park Avenue.

A very convenient CBD position and very brief walk to busy Harbour Drive, Coffs Harbour CBD's prime retail trading strip which accommodates a fantastic variety of shops, alfresco cafes and the usual city centre services.

Onsite parking for one vehicle via the rear access from Park Avenue Lane is supplemented by all day parking in Woolworths' multi-level car park and nearby council car parks.

Quality ground floor space is hard to locate in this proximity so CALL NOW!!!

- Excellent signage potential

- Central prime CBD pos

Retail FOR LEASE \$32,000pa + GST 110sqm

**Deb Grimley** 0434 301 550 dgrimley@ljhcoffs.com