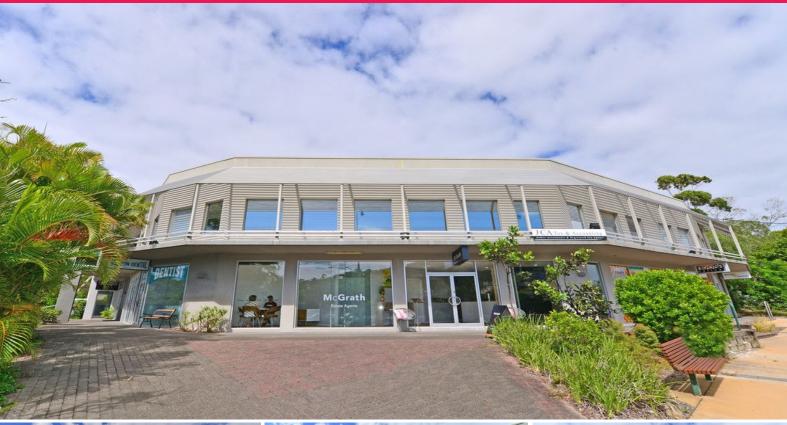

## **Investment - Noosa Professional Centre**

- 89sq m (approx) first floor tenancy
- Current lease to accounting firm runs until February 2019 with 3 + 3 year options
- Current income of \$33,742 (approx) per annum + outgoings + GST
- Existing office fit-out includes multiple offices, reception, kitchenette, open plan work area, plenty of storage  ${}^{\circ}$
- Eight large windows providing plenty of natural light

- Corner position wit

Offices

FOR SALE

89sqm