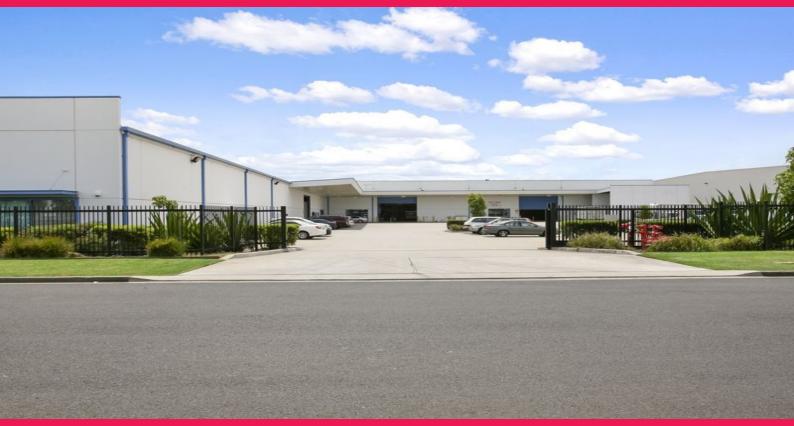

## 1,1016m? Freestanding Warehouse for lease

High Profile corner location on Smeaton Grange and Orielton Roads. Excellent truck access to M5 and M7 Motorways via Narellan Road and Camden Valley Way and positioned in the heart of the South West growth corridoor.

Modern design, full concrete warehouse of 1,016m? with two (2) driveways with entry exit points and access to high clearance warehouse via container height roller door.

Be quick these sizes are leasing fast in Smeaton grange, available April 2017.