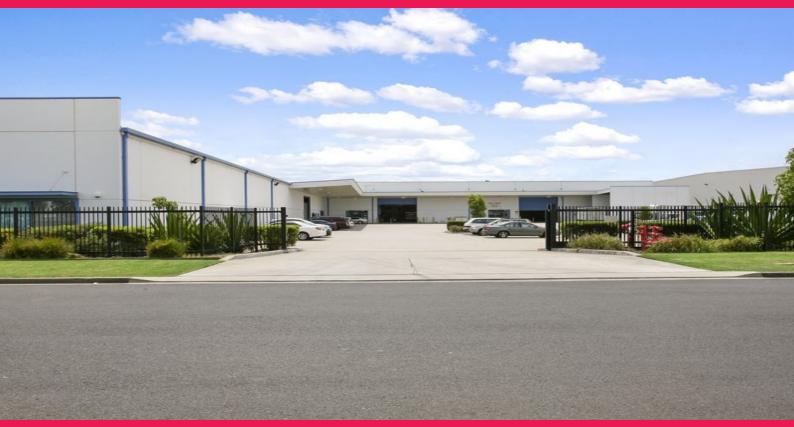

## 1,338m? Freestanding Warehouse for lease

High Profile corner location on Smeaton Grange and Orielton Roads. Excellent truck access to M5 and M7 Motorways via Narellan Road and Camden Valley Way and positioned in the heart of the South West growth corridoor.

Modern design, full concrete warehouse of 1,016m? with two (2) driveways with entry exit points and access to high clearance warehouse via container height roller door.

Be quick these sizes are leasing fast in Smeaton Grange, available April 2017.